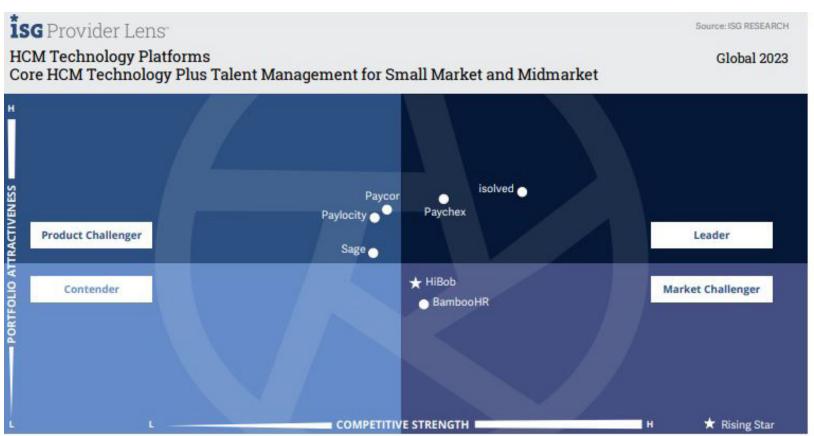

## isolved named a Leader in Core HR Tech Plus Talent Management According to Research Firm ISG!

HR departments are looking to move from an operational function to a strategic business driver—but they need supporting human capital management (HCM) technology to help them make the switch.

ISG®, a leading global technology research and advisory firm, recently evaluated multiple solution providers that serve small and midmarket companies. In its Provider Lens™ evaluation for Human Capital Management (HCM) Platforms, they named isolved a Leader in Core HR and Talent Management.